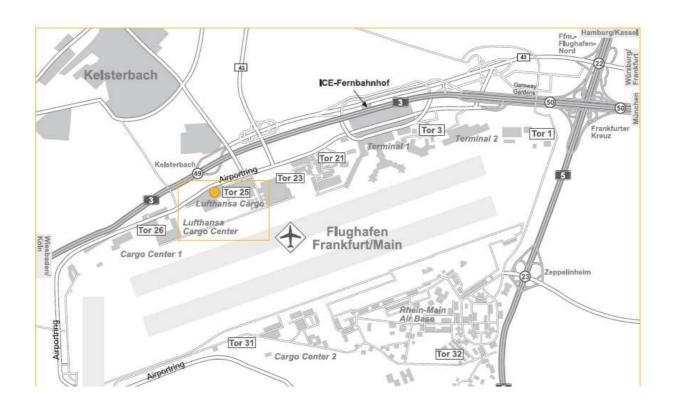

# Directions Lufthansa Cargo Center Frankfurt **Tor 25/Gate 25**

Lufthansa Cargo Center Airportring Tor 25 60546 Frankfurt am Main

GPS Coordinates 50.042148, 8.535690

## Arriving by airplane

- Leave Frankfurt Airport from the arrival level in Terminal 1.
- Take the shuttle bus (free if you show your invitation) marked "Tor 25" or "Tor 27 über Tor 25" at the bus terminal, bus stop 10-13 opposite terminal C arrivals.
- Get off the bus at the bus stop "Tor 25".
- Register at the Tor 25 visitor reception with your valid ID.
- To building 420: 7 minutes by foot or two stops with the internal bus
- To building 451: 2 minutes by foot or one stop with the internal bus

## Arriving by train

- Disembark at the airport Fernbahnhof/Long Distance Train Station (IC/ICE)
  or Regionalbahnhof/Regional Train Station (S8 and S9).
- Leave Frankfurt Airport from the arrival level in Terminal 1.
- Take the shuttle bus (free if you show your invitation) marked "Tor 25" or "Tor 27 über Tor 25" at the bus terminal, bus stop 10-13 opposite terminal C arrivals.
- Get off the bus at the bus stop "Tor 25".
- Register at the Tor 25 visitor reception with your valid ID.
- To building 420: 7 minutes by foot or two stops with the internal bus
- To building 451: 2 minutes by foot or one stop with the internal bus

## Arriving by car

Frankfurt Airport is located directly at the highway interchange "Frankfurter Kreuz" next to A3.

- Follow the signs to "Flughafen" from every highway.
- At the airport follow the signs to "Tor 25" respective "Cargo Center"
- Register at the Tor 25 visitor reception with your valid ID.
- You will receive a permission to enter the area with your car.
- You can park your car in the visitor car park in front of the building 420 or 451.