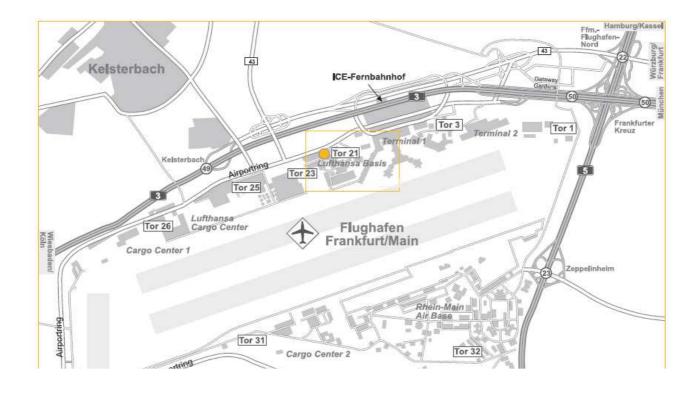

# Directions Medical (FRA PM) via Visitor's Reception Tor 21/Gate 21

Lufthansa Base Frankfurt Airportring Mitte Tor 21 60546 Frankfurt am Main

GPS Coordinates 50.049534, 8.559337

#### Via the A 3 coming from Cologne

- Take the exit for Kelsterbach
- Get on to the B 43 and follow the signs for "Cargo Center"
- At the sound barrier wall, turn left in the direction of Tor 2-21
- Immediately after the Lufthansa empennage/gas station, turn right into the short-term parking area by the visitor's reception Tor 21
- Check in at the visitor's reception Tor 21, where you will receive information about the way to your appointment

#### Via the A 3 coming from Würzburg

- Take the exit for Frankfurt-Süd
- Get on to the B 43 in the direction of the airport and follow the signs for "Cargo Center"
- At the sound barrier wall, turn left in the direction of Tor 2-21
- Immediately after the Lufthansa empennage/gas station, turn right into the short-term parking area by the visitor's reception Tor 21
- Check in at the visitor's reception Tor 21, where you will receive information about the way to your appointment

#### Via the A 5 coming from Kassel

- Drive to the Frankfurter Kreuz highway interchange
- Follow the signs for "Flughafen Frankfurt" until you reach the B 43
- Get on to the B 43 and follow the signs for "Cargo Center"
- At the sound barrier wall, turn left in the direction of Tor 2-21
- Immediately after the Lufthansa empennage/gas station, turn right into the short-term parking area by the visitor's reception Tor 21
- Check in at the visitor's reception Tor 21, where you will receive information about the way to your appointment

### Via the A 5 coming from Heidelberg / A 67 coming from Mannheim

- Drive to the Frankfurter Kreuz highway interchange
- Follow the signs for "Flughafen Frankfurt" until you reach the B 43
- Get on to the B 43 and follow the signs for "Cargo Center"
- At the sound barrier wall, turn left in the direction of Tor 2-21
- Immediately after the Lufthansa empennage/gas station, turn right into the short-term parking area by the visitor's reception Tor 21
- Check in at the visitor's reception Tor 21, where you will receive information about the way to your appointment