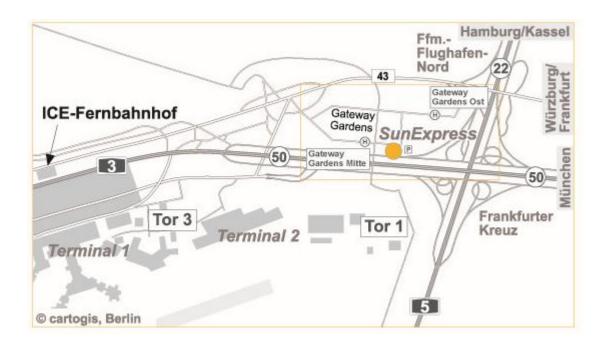

## Directions SunExpress Deutschland GmbH

SunExpress Deutschland GmbH De-Saint-Exupéry-Straße 10 60549 Frankfurt am Main

GPS Koordinaten 50.054797, 8.596222

## Arriving by plane

- Leave Frankfurt Airport on the Arrivals level of Terminal 1
- Cross the street to the bus station
- Take the Bus OF 67 or Bus 77 to the bus stop Gateway Gardens Mitte (travel time approx. 10 minutes)
- You may alternatively take the Bus 61 (may also be numbered 651 or n61) to the bus stop Gateway Gardens Nord direct on the throughway B 43 (travel time approx. 15 minutes), then continue on foot for approx. 10 minutes

## Arriving by train

- Descend from the IC/ICE train arriving at the Airport's long-distance railway station or from the regional train S8 and S9 arriving at the Airport's regional station
- Leave Frankfurt Airport on the Arrivals level of Terminal 1
- Cross the street to the bus station
- Take the Bus OF 67 or Bus 77 to the bus stop Gateway Gardens Mitte (travel time approx. 10 minutes)
- You may alternatively take the Bus 61 (may also be numbered 651 or n61) to the bus stop Gateway Gardens Nord direct on the throughway B 43 (travel time approx. 15 minutes), then continue on foot for approx. 10 minutes

## Arriving by car

- Drive in the direction of "Autobahnkreuz Frankfurter Kreuz / Frankfurt Flughafen"
- Exit in the direction of "F-Unterschweinstiege" and follow the signs for "Gateway Gardens"
- Go straight to follow "De-Exupery-Straße" to the SunExpress building
- Park in the parking lot opposite the Condor building