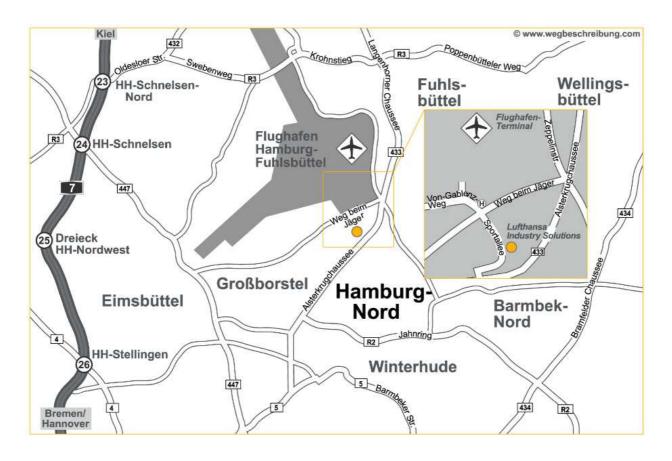

# Directions **Lufthansa Industry Solutions GmbH&Co. KG in Hamburg**

### Lufthansa Industry Solutions GmbH&Co. KG

Sportallee 54a 22335 Hamburg

GPS Coordinates 53.616836, 10.001503

## Arriving by airplane

- At the Hamburg Airport, take bus 292 in the direction of Lattenkamp.
- After about 7 minutes, get off at the stop for Heselstücken (this is directly on Sportallee street, approximately 100m away from house number 54b).

## Arriving by train

- At the Hamburg Hauptbahnhof (main train station), take the U1 in the direction of Garstedt to the stop for Alsterdorf.
- Take bus 23 in the direction of Niendorf Markt to the stop for Heselstücken (this is directly on Sportallee street, so you only need to go right down the street approximately 100m).

## Arriving by car

#### On A 1 coming from the direction of Bremen

- At the Buchholzer Dreieck intersection, switch from the A1 to the 261, which turns into the A7.
- Follow the signs for the Flughafen Fuhlsbüttel-Hamburg (Hamburg Airport) or Elbtunnel to the airport.
- From Alsterkrugchaussee street, turn onto Sportallee street.

#### On A 7 coming from the direction of Hannover

- Depart from Hamburg Schnelsen
- Take Schleswiger Damm street in the direction of the Hamburg city center (which turns into Frohmestraße street and then into Friedrich-Ebert-Straße street)
- At the Niendorfer Marktplatz: continue straight ahead onto Kollaustraße street, then turn left onto Papenreye street.
- Continue straight onto Spreenende street, left onto Weg beim Jäger street, right onto Sportallee street, and then after a curve to the right you will be on the left side of the building Sportallee 54a.