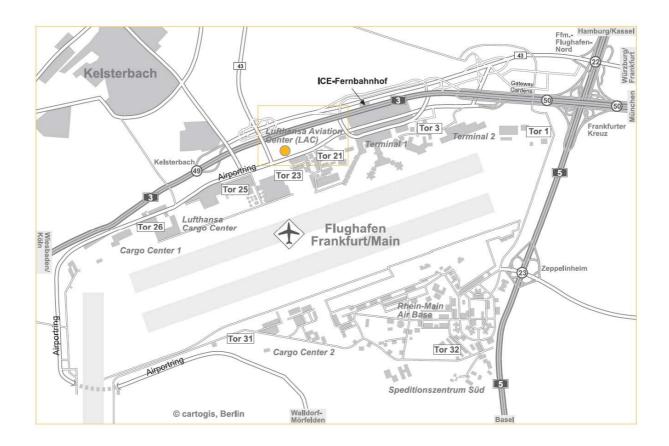

## Directions Lufthansa Aviation Center Frankfurt

Lufthansa Aviation Center Airportring 60546 Frankfurt am Main

GPS Coordinates 50.048982, 8.557148

# Arriving by airplane

- Leave Frankfurt Airport from the arrival level in Terminal 1.
- Take the shuttle bus (free if you show your invitation) marked "West-P65" or "West-Tor 25" at the bus terminal, bus stop 10-13 located opposite terminal C arrivals.
- Ring the red bell for the bus to stop at "Lufthansa Aviation Center (LAC)" bus stop.

### Arriving by train

- Disembark at the airport Fernbahnhof/Long Distance Train Station (IC/ICE) or Regionalbahnhof/Regional Train Station (S8 and S9).
- Leave Frankfurt Airport from the arrival level in Terminal 1.
- Take the shuttle bus (free if you show your invitation) marked "West-P65" or "West-Tor 25" at the bus terminal, bus stop 10-13 located opposite terminal C arrivals.
- Ring the red bell for the bus to stop at "Lufthansa Aviation Center (LAC)" bus stop.

### Arriving by car

#### Via the B 43 road coming from Frankfurt or Kelsterbach

- Take the B 43 road to the "Tor 21-25" exit.
- Turn left at the grey "noise control wall" in the direction of "Tor 2-21".
- Stay on the left lane and at the first traffic light turn left towards the Lufthansa Aviation Center (LAC).

#### From the A 3 from Cologne or the A 67 from Mannheim

- Take the A 3 to the "Kelsterbach" exit (the A 67 road merges with the A 3 at the highway interchange "Mönchhofdreieck").
- Take the B 43 road to the "Tor 21-25" exit.
- Turn left at the grey "noise control wall" in the direction of "Tor 2-21".
- Stay on the left lane and at the first traffic light turn left towards the Lufthansa Aviation Center (LAC).

#### From the A 5 from Kassel

- Take the A 5 to the highway interchange "Frankfurter Kreuz".
- Follow the signs "Flughafen Frankfurt" to the B 43 road.
- Switch to the B 43 and take the "Tor 21-25 exit".
- Turn left at the grey "noise control wall" in the direction of "Tor 2-21".
- Stay on the left lane and at the first traffic light turn left towards the Lufthansa Aviation Center (LAC).

#### From the A 3 from Würzburg

- Take the A 3 to the "Frankfurt-Süd" exit.
- Take the B 43 road to the "Tor 21-25" exit.
- Turn left at the grey "noise control wall" in the direction of "Tor 2-21".
- Stay on the left lane and at the first traffic light turn left towards the Lufthansa Aviation Center (LAC).