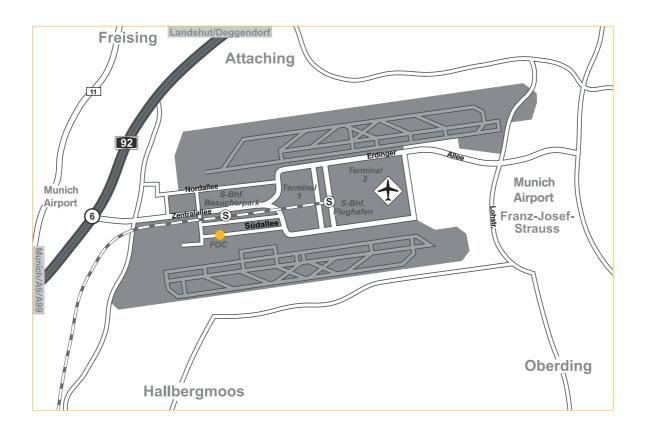

# Directions FOC (Flight Operations Center)

Südallee 15 85356 Munich

GPS Coordinates 48.357233, 11.768739

# Arriving by airplane

- Exit Terminal 2 from level 03 and go through the MAC Forum to the S-Bahn train station
- Take the S1 or S8 in the direction of the Innenstadt (city center)
- Ride the train one station to the stop "Besucherpark" (Visitors Park). This ride is free with a valid flight ticket; otherwise, purchase a short-trip ticket.
- Exit from the upper platform through the "tube" and follow the signs for "FOC"
- In the FOC, register at the visitor reception on the first floor

## Arriving by train

- From the Munich Hauptbahnhof (main train station), take the S-Bahn S1 or S8 in the direction of the airport
- Get off at the stop "Besucherpark" (Visitors Park)
- Exit from the upper platform through the "tube" and follow the signs for "FOC"
- In the FOC, register at the visitor reception on the first floor

### Arriving by car

The A 92 is the best way to reach the Munich Airport.

### Via the A 9 coming from the direction of Nuremberg/Munich

- From the A 9, switch on to the A 92 in the direction of Flughafen/Deggendorf via the Kreuz Neufahrn (Neufahrn interchange)
- Take the exit for the Flughafen München (Munich Airport)
- From the airport access road, take the "Zone West/Besucherpark" (Visitors Park) exit and follow the signs for "FOC"
- Parking is available in front of the building
- In the FOC, register at the visitor reception on the first floor

### Via the A 92 coming from the direction of Deggendorf/Dingolfing/Landshut

- From the A 92 in the direction of Munich, take the "Erding" exit
- Follow the signs for "Flughafen München" (Munich Airport) and later for "Zone West/Besucherpark" (Visitors Park)
- From the airport access road, take the "Zone West/Besucherpark" (Visitors Park) exit and follow the signs for "FOC"
- Parking is available in front of the building
- In the FOC, register at the visitor reception on the first floor

#### Via the A 8 coming from the direction of Stuttgart

- From the A 8, switch on to the A 99 in the direction of Flughafen/ Deggendorf via the Kreuz Eschenried (Eschenried interchange)
- At the Kreuz Feldmoching (Feldmoching interchange), switch on to the A 92
- Take the exit for the Flughafen München (Munich Airport)
- From the airport access road, take the "Zone West/Besucherpark" (Visitors Park) exit and follow the signs for "FOC"
- Parking is available in front of the building
- In the FOC, register at the visitor reception on the first floor