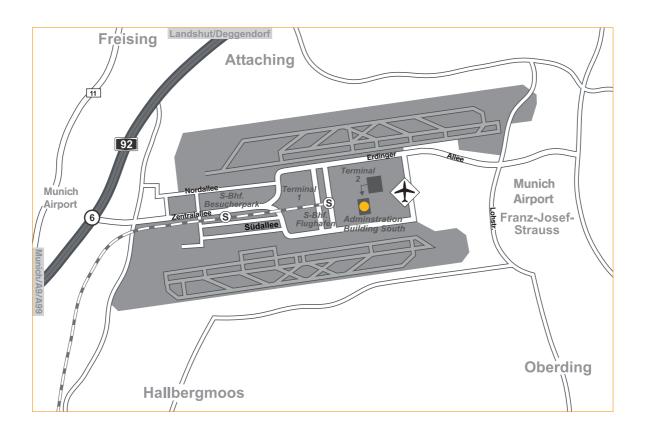

# **Administration Building South Munich Airport**

Terminalstraße Süd 1 85356 Munich

GPS Coordinates 48.35408, 11.79089

## Arriving by airplane

- Follow the signs for Terminal 2
- In Terminal 2, go to Departures Level 4 and keep to the right
- Go through the revolving door
- After leaving the terminal (outside), turn immediately to the left
- You will automatically be heading for Administration Building 2
- Go through the entrance directly in front of you and follow the signs

### Arriving by train

- From the München Hbf (Munich main train station), take the S-Bahn S1 or S8 in the direction of the airport
- Get off at the airport stop
- Follow the signs for Terminal 2
- In Terminal 2, go to Departures Level 4 and keep to the right
- Go through the revolving door
- After leaving the terminal (outside), turn immediately to the left
- You will automatically be heading for Administration Building 2
- Go through the entrance directly in front of you and follow the signs

### Arriving by car

Unfortunately, there is no visitor parking lot located directly at the Administration Building. Therefore, we advise you to take the S-Bahn, as otherwise you may have very expensive parking costs.

The S-Bahn station "Hallbergmoos" is two stops away from the terminal. You can park there all day for a small fee of approximately 1 euro.

After that, follow the directions for "Arriving by train".