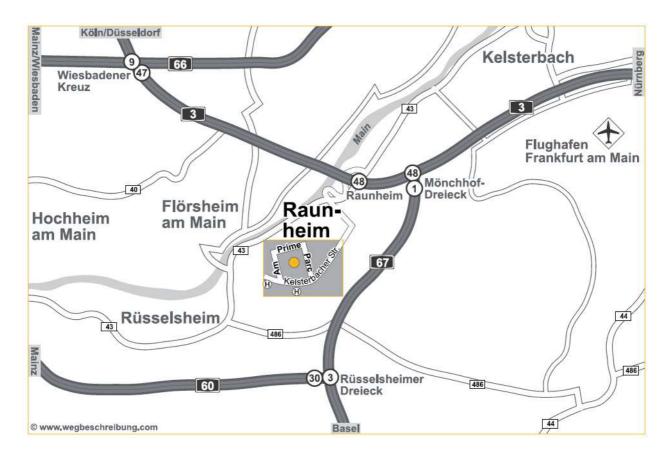

# **Prime Parc Raunheim**

Am Prime Parc 1 65479 Raunheim

GPS Coordinates 50.033969, 8.491818

# Travelling by plane

- Leave Frankfurt airport at Terminal 1 arrival level and walk to the hotel shuttle bus stop "Pick-up B6"
- Enter the white shuttle bus for Wings Hotel
- Once in Raunheim get off at the stop "Prime Parc"
- Alternatively take the regional train S8 or S9 from Frankfurt airport regional train station in the direction Wiesbaden until you reach the S-train station Raunheim
- Walk along Karlstraße in the direction of the town centre
- Then turn left onto Dr.-Herrmann-Ehlers-Straße
- Then turn right in the direction of the Astron Hotel, opposite is Am Prime Parc 1(by foot approximately 7 minutes)

# Travelling by train

- Leave Frankfurt airport at Terminal 1 arrival level and walk to the hotel shuttle bus stop "Pick-up B6"
- Enter the white shuttle bus for Wings Hotel
- Once in Raunheim get off at the stop "Prime Parc"
- Alternatively take the regional train S8 or S9 from Frankfurt airport regional train station in the direction Wiesbaden until you reach the S-train station Raunheim
- Walk along Karlstraße in the direction of the town centre
- Then turn left onto Dr.-Herrmann-Ehlers-Straße
- Then turn right in the direction of the Astron Hotel, opposite is Am Prime Parc 1(by foot approximately 7 minutes)

### Travelling by car

- From the A3 take the exit Raunheim in the direction of Raunheim
- Go straight on for about 1 km on Kelsterbacher Str.
- After about 400m past the second set of traffic lights the Prime Parc is situated on the right hand side