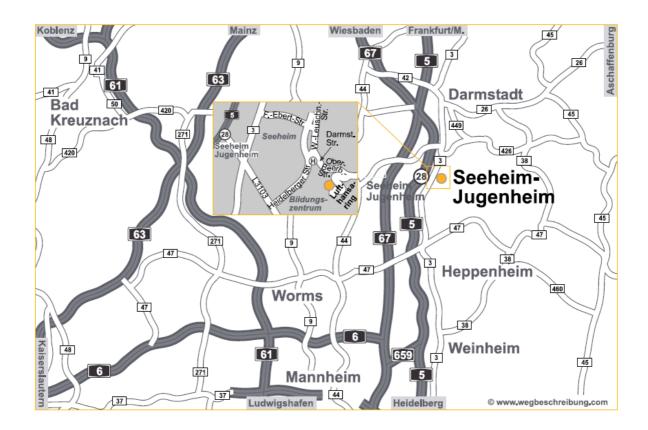

## Arriving by car

- On the A5 take the exit Seeheim-Jugenheim
- Follow the signs "Lufthansa Seeheim"